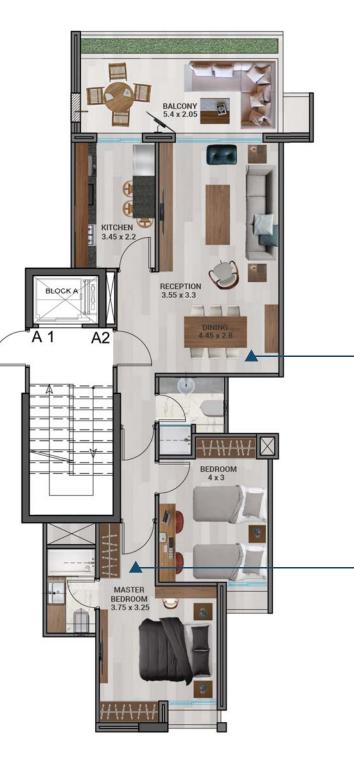

Reception/Dining Area Living Room 2 Master Bedrooms 2 Bathrooms 1 Guest Lavatory Equipped Kitchen 2 Balconies 2 Parking Spaces