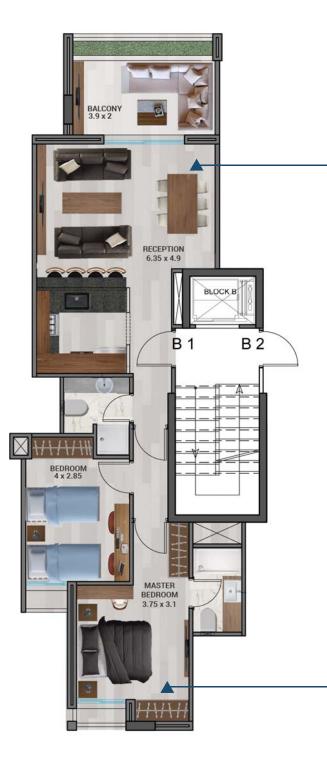

Reception/Dining Area Living Room 2 Master Bedrooms 2 Bathrooms 1 Guest Lavatory Equipped Kitchen 2 Balconies 2 Parking Spaces

# ENERGY PERFORMANCE A

Availability: 1st Floor: 208,000\$ 2nd Floor: 225,000\$

Living Area View

**Bedroom View** 

Living/Dining Area 2 Bedrooms 2 Bathrooms Equipped Kitchen 1 Balcony 2 Parking Spaces

ENERGY PERFORMANCE A