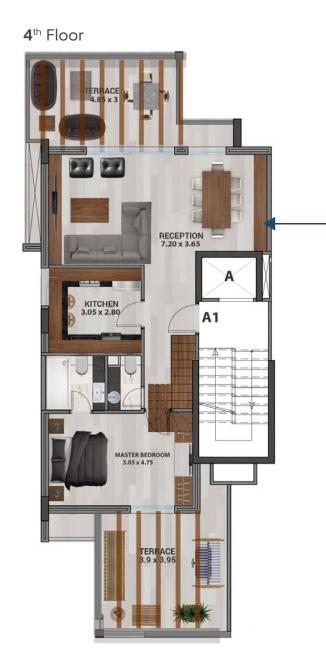

Living Area View

**Bedroom View** 

**SEA** VIEW 156m<sup>2</sup> + 39m<sup>2</sup> Terrace + 10m<sup>2</sup> Storage

Reception/Dining Area Living Room 3 Bedrooms 1 Living Room 3 Bathrooms 1 Guest Lavatory Equipped Kitchen 2 Parking Spaces