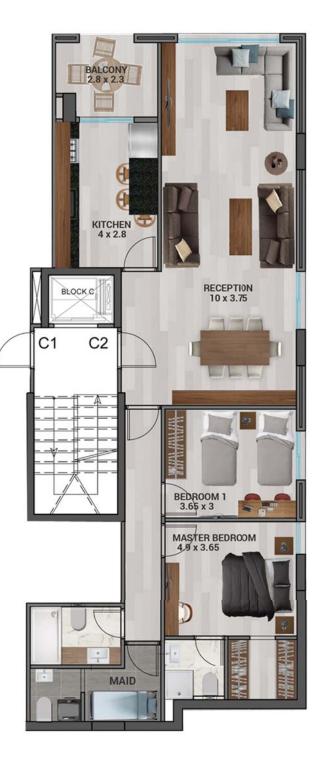

Reception/Dining Area Living Room 2 Master Bedrooms 2 Bathrooms 1 Guest Lavatory Equipped Kitchen 2 Balconies 2 Parking Spaces