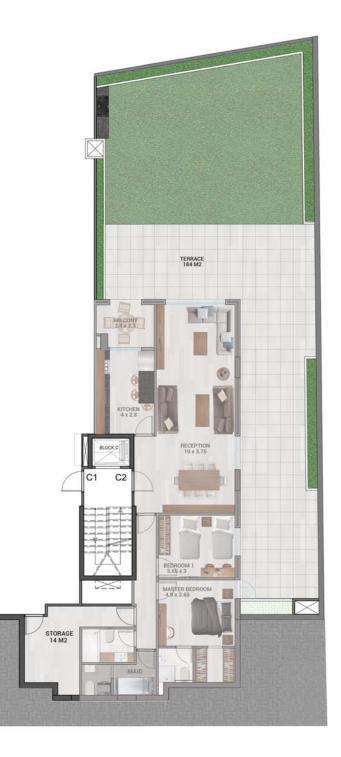

Availability: 4th Floor: 270,000\$

5<sup>th</sup> Floor

Living Area View

GARDEN VIEW 122m<sup>2</sup> + 184m<sup>2</sup> Terrace + 14m<sup>2</sup> Storage

Reception/Dining Area Living Room 2 Bedrooms 2 Bathrooms Equipped Kitchen Housekeeper's Quarter 2 Parking Spaces