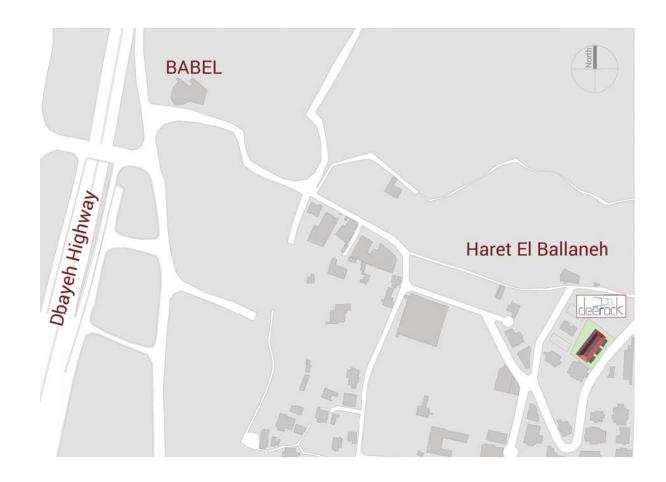

rosion resistant high wall thickness refrigerant copper tubes of type "M" in accordance with ASTMB88 installed between indoor and outdoor AC units
- LOSUNG main water filtration and anti-scale system for pure, healthy water
- Large water reserve UPVC rainwater harvesting system, automatic pumping system, and pressurized system
- European specification elevators VVFD motors with automatic doors and stainless steel interior finishing
- Low Consumption Air Conditioning Units with Inverter
- LEGRAND Wiring devices and main panel boards
- URMET videophones
- Smart solar system controller
- LIBANCABLE wires
- Earthing for all equipment
- LED lighting fixtures with embedded photocell for common areas
- Hybrid diesel photovoltaic power system
- One year free maintenance and 10 years warranty









**Ground Floor Parking** 







LEbanese Entrepreneurs And Developers



**Basement Parking**