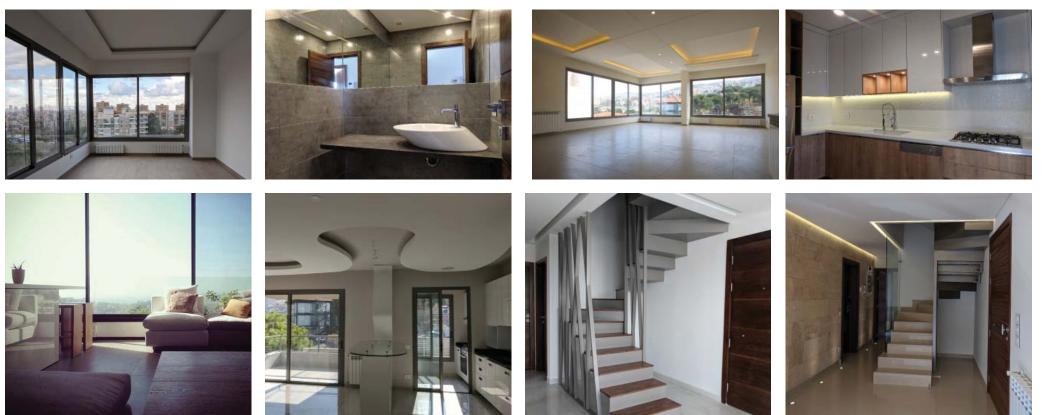

### **INTERIOR**

Apartments at LEAD are custom-made!

Choose from a wide variety of ceramic tiles, cabinets, wooden doors, and sanitary fixtures. Complement your new home with invaluable upgrades, which include photovoltaic panels, heating systems, low consumption air conditioning units, and built-in closets. Add your personal sparkle into what you will soon call home. And do not forget to get your creativity juices going, you have some planning to do!

Reception/Dining Area Living Room 2 Master Bedrooms 2 Bathrooms 1 Guest Lavatory Equipped Kitchen 2 Balconies 2 Parking Spaces