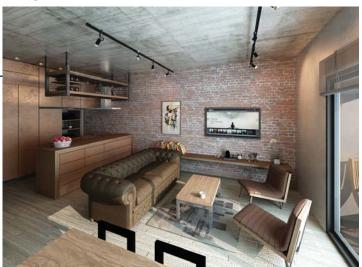

### **INTERIOR**

Apartments at LEAD are custom-made!

Choose from a wide variety of ceramic tiles, cabinets, wooden doors, and sanitary fixtures. Complement your new home with invaluable upgrades, which include photovoltaic panels, heating systems, low consumption air conditioning units, and built-in closets. Add your personal sparkle into what you will soon call home. And do not forget to get your creativity juices going, you have some planning to do!