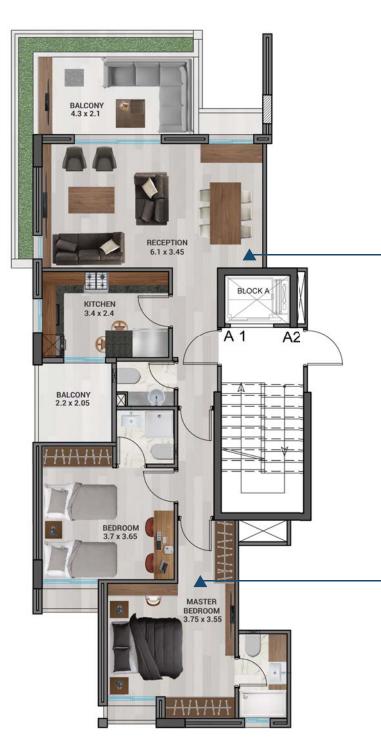

Reception/Dining Area Living Room 2 Master Bedrooms 2 Bathrooms 1 Guest Lavatory Equipped Kitchen 2 Balconies 2 Parking Spaces