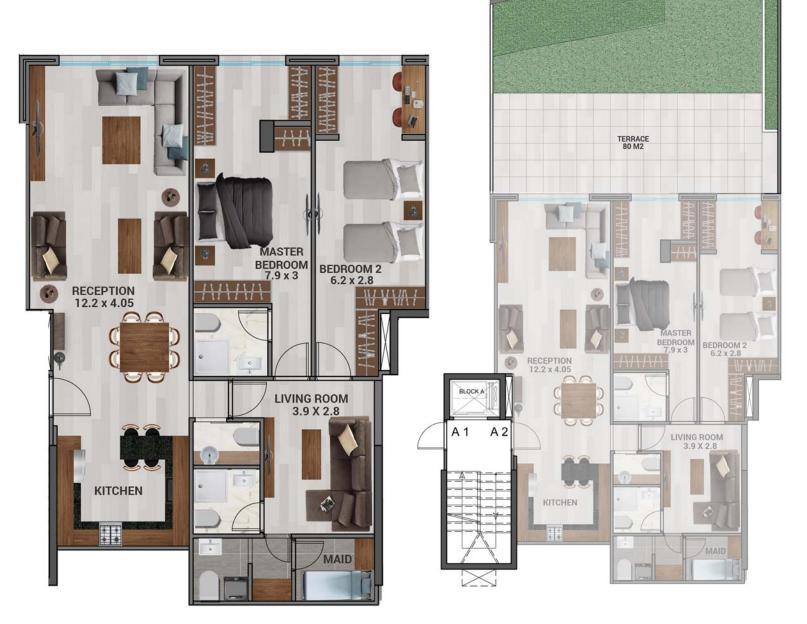

Reception/Dining Area Living Room 2 Master Bedrooms 2 Bathrooms 1 Guest Lavatory Equipped Kitchen 2 Balconies 2 Parking Spaces

Living Area View

**Bedroom View** 

**SEA** VIEW 156m<sup>2</sup> + 39m<sup>2</sup> Terrace + 10m<sup>2</sup> Storage

Reception/Dining Area Living Room 3 Bedrooms 1 Living Room 3 Bathrooms 1 Guest Lavatory Equipped Kitchen 2 Parking Spaces