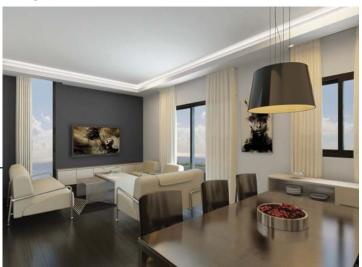

### **INTERIOR**

Apartments at LEAD are custom-made!

Choose from a wide variety of ceramic tiles, cabinets, wooden doors, and sanitary fixtures. Complement your new home with invaluable upgrades, which include photovoltaic panels, heating systems, low consumption air conditioning units, and built-in closets. Add your personal sparkle into what you will soon call home. And do not forget to get your creativity juices going, you have some planning to do!

Reception/Dining Area Living Room 2 Master Bedrooms 2 Bathrooms 1 Guest Lavatory Equipped Kitchen 2 Balconies 2 Parking Spaces