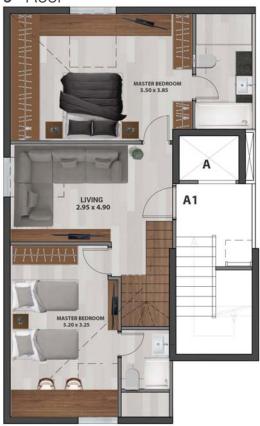

Availability: 4th Floor: 270,000\$

5<sup>th</sup> Floor

Living Area View

GARDEN VIEW 122m<sup>2</sup> + 184m<sup>2</sup> Terrace + 14m<sup>2</sup> Storage

Reception/Dining Area Living Room 2 Bedrooms 2 Bathrooms Equipped Kitchen Housekeeper's Quarter 2 Parking Spaces